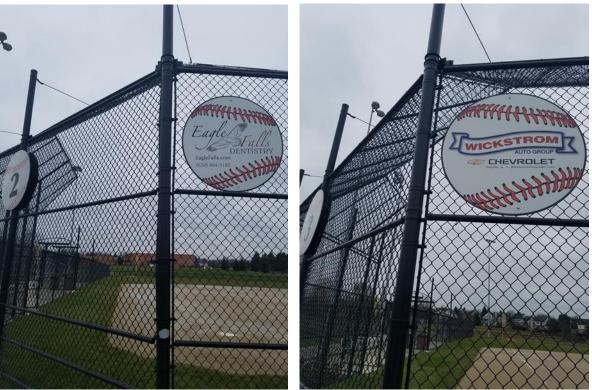

## **EXHIBIT B**

Your sign will look like this. \$675 per year. Metal sign + install not included. Cost of sign = approx. \$250.00 (2 year commitment includes sign and install).

<u>Pick anyone of our 14 locations</u>. <u>Pick a satellite field and you get to rename it and it's yours alone!!!</u>