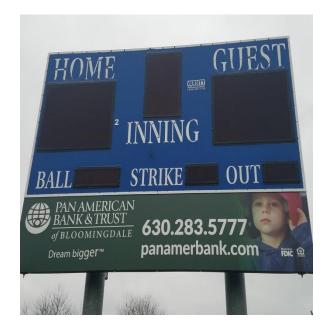

#### Platinum Sponsor - SCOREBOARD --- cost of sign + install not included

- See your company name and logo on our Scoreboard at Springfield Park;
- Your logo will be seen about 80,000 times in a 3-month period.
- BBSA has approx. 500 families mainly in Bloomingdale and Roselle.
- We have approx. 50 in-house and 10 travel teams.
- Travel Teams host tournaments with 100s of local and out of town guests.
- Park District uses the field for soccer, football, adult softball and numerous other activities
- Your Logo / hyperlink listing will be displayed on the BBSA Website.
- Monthly newsletter blast to the membership your logo as well any other promo, you ask for
- Team Plaque, cap. Be an opening day vendor. Multiple promo. opportunities.

#### SCOREBOARD 1

Large Panel 4x8

\$3333 / yr

Small Panel 4x4

\$2500 / yr

SCOREBOARD 2&3

\$2250 / yr

TEAM SPONSORSHIP

#### **EXHIBT A**

1. Scoreboard 1 has three add boards. 2 4x4 panels and 1 4x8 panels. Scoreboard 2 and 3 add board is 21"x 8ft with safe printable surface of 19" x 7'8", as seen on scoreboard below.