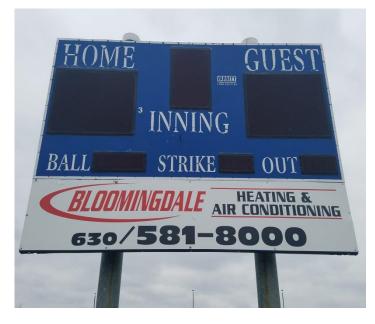

#### **EXHIBT A**

1. Scoreboard 1 has three add boards. 2 4x4 panels and 1 4x8 panels. Scoreboard 2 and 3 add board is 21"x 8ft with safe printable surface of 19" x 7'8", as seen on scoreboard below.