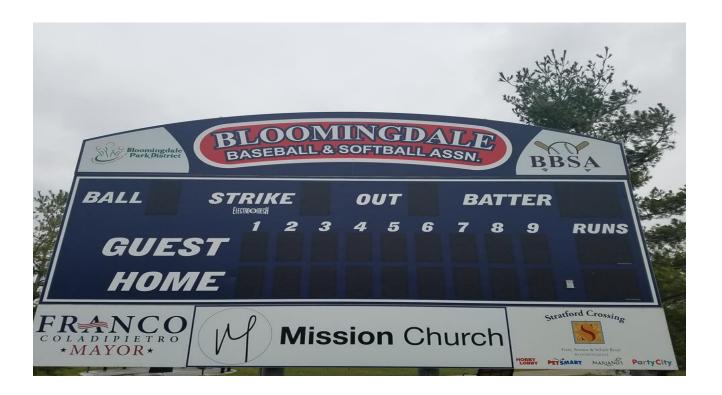

#### Platinum Sponsor - SCOREBOARD --- cost of sign + install not included

- See your company name and logo on our Scoreboard at Springfield Park;
- Your logo will be seen about 80,000 times in a 3-month period.
- BBSA has approx. 500 families mainly in Bloomingdale and Roselle.
- We have approx. 50 in-house and 10 travel teams.
- Travel Teams host tournaments with 100s of local and out of town guests.
- Park District uses the field for soccer, football, adult softball and numerous other activities
- Your Logo / hyperlink listing will be displayed on the BBSA Website.
- Monthly newsletter blast to the membership your logo as well any other promo, you ask for
- Team Plaque, cap. Be an opening day vendor. Multiple promo. opportunities.

#### SCOREBOARD 1

Large Panel 4x8

\$3333 / yr

Small Panel 4x4

\$2500 / yr

SCOREBOARD 2&3

\$2250 / yr

TEAM SPONSORSHIP

#### **EXHIBT A**

1. Scoreboard 1 has three add boards. 2 4x4 panels and 1 4x8 panels. Scoreboard 2 and 3 add board is 21"x 8ft with safe printable surface of 19" x 7'8", as seen on scoreboard below.