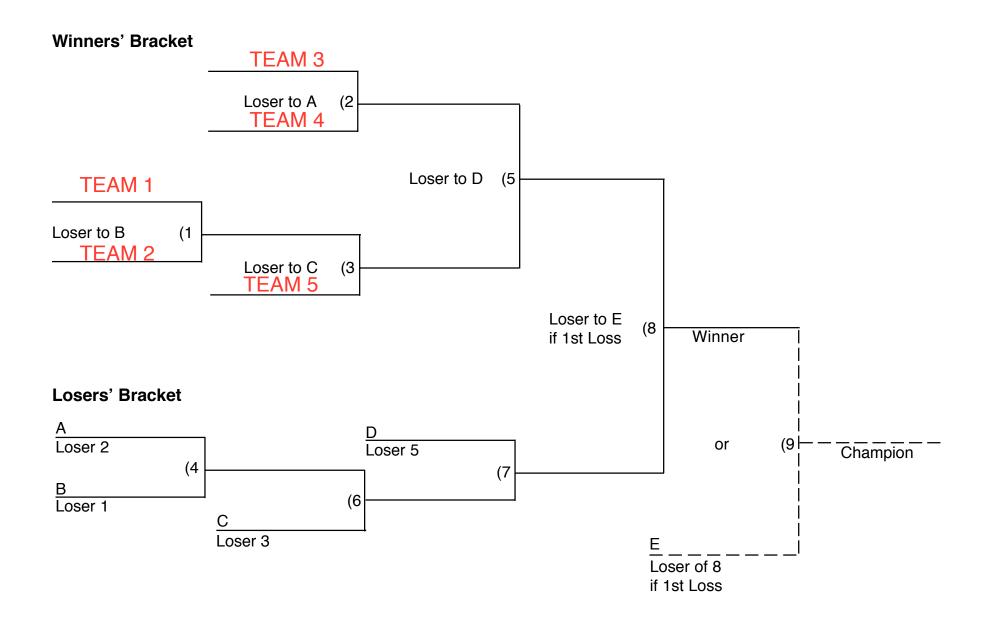

Sat, Jun 2: "Los Amigos Day."

Los Amigos Day and The Road to Los Amigos Day, June 2, 2018: "Los Amigos Day" celebrates the baseball tradition of the park itself, as well as the thousands of lasting friendships the park and our League engender. The day features our Shetlands playing their final games of the season, followed by final Division games for the Pinto, Mustang, and Bronco Divisions. The playoff picture -- "The Road to Los Amigos Day" -- is as follows:

Pinto: Random drawing of Teams 1-5 placed in double elimination playdown (bracket attached).

Mustang: Random drawing of Teams 1-5 placed in double elimination playdown (bracket attached). Bronco: Random drawing of Teams 1-5 placed in double elimination playdown (bracket attached).

## **5 Team Double Elimination Bracket**