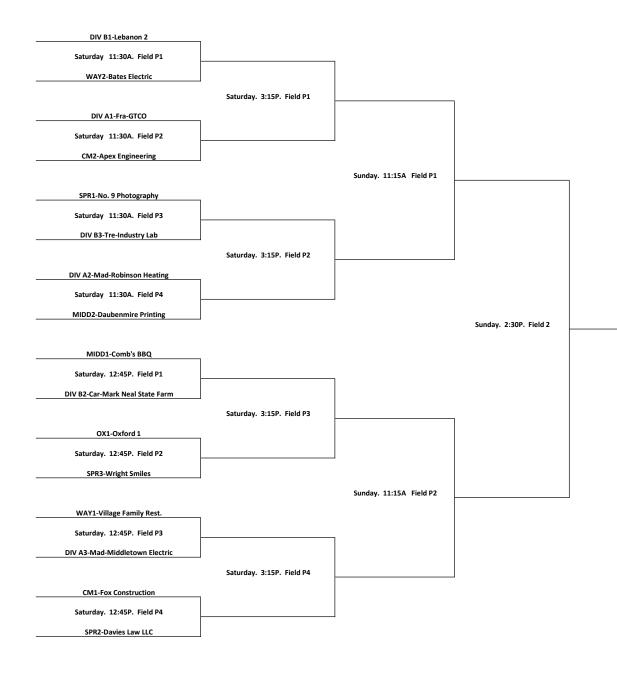

## **PASSER GIRLS**

| CM1    | Fox Construction          | Blue          |
|--------|---------------------------|---------------|
| CM2    | Apex Engineering          | Pink          |
| WAY1   | Village Family Restaurant | Light Blue    |
| WAY2   | Bates Electric            | Red           |
| MIDD1  | Combs Bbq                 | Red           |
| MIDD2  | Daubenmire Printing       | Melon         |
| OX1    | Oxford 3                  | Pink          |
| SPR1   | No. 9 Photography         | Orange        |
| SPR2   | Davies Lay LLC            | Gray          |
| SPR3   | Wright Smiles             | Aqua          |
| DIV A1 | FRA- GTCO                 | Red           |
| DIVA2  | MAD- Robinson Heating     | Gold          |
| DIV A3 | MAD- Middletown Electric  | Columbia Blue |
| DIV B1 | Lebanon 2                 | Maroon        |
| DIV B2 | CAR- Mark Neal State Farm | Red           |
| DIV B3 | TRE- Industry Lab         | Blue          |