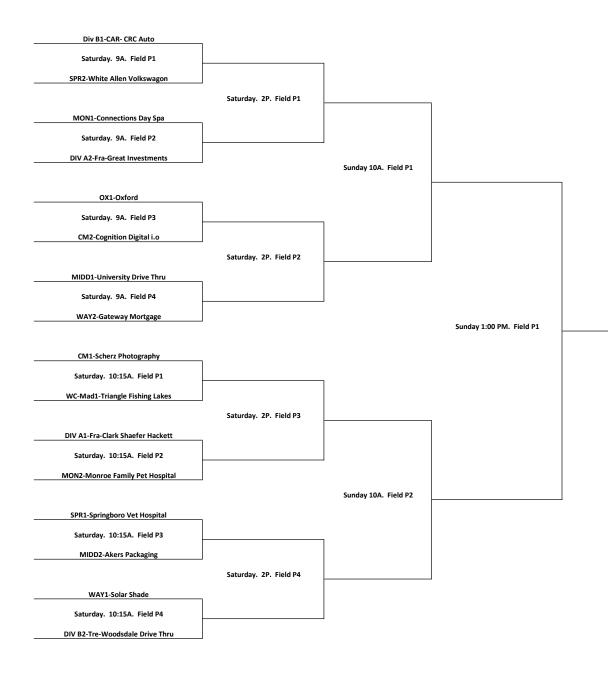

## **PASSER BOYS**

| CM1   | Scherz Photography            | Gray      |
|-------|-------------------------------|-----------|
| CM2   | Cognition Digital i.o         | Turquiose |
| WAY1  | Solar Shade                   | Teal      |
| WAY2  | Gateway Mortgage              | Orange    |
| MIDD1 | University Drive Thru         | Neon Blue |
| MIDD2 | Akers Packaging               | Navy      |
| MON1  | Connections Day Spa           | Gold      |
| MON2  | Monroe Family Pet Hospital    | Yellow    |
| OX1   | Oxford                        | Red       |
| WC    | Mad1 - Triangle Fishing Lakes | Navy      |
| SPR1  | Springboro Vet Hospital       | Navy      |
| SPR2  | White Allen Volkswagon        | Gray      |
| DIVA1 | FRA-Clark Schaefer Hackett    | Red       |
| DIVA2 | FRA- Great Investment         | Blue      |
| DIVB1 | CAR- CRC Auto                 | Blue      |
| DIVB2 | TRE- Woodsdale Drive Thru     | Navy      |