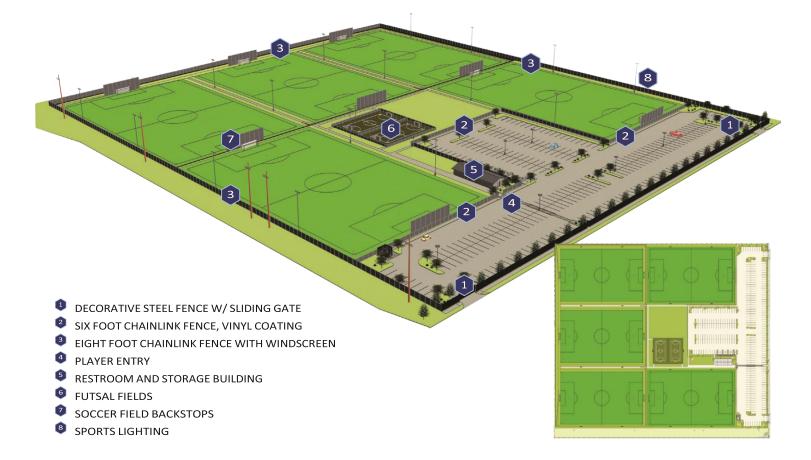

# **SPORTS COMPLEX FEATURES**

#### **BEST QUALITY FIELDS**

Our 5 world class fields are professionally Graded and feature Bermuda / Rye grass and are meticulously maintained by professional grounds staff.

Premium lighting provide evening access to these high quality fields.

## **INDOOR RESTROOMS**

Large, well maintained facilities are centrally located in the complex for your convenience.

## **CONCESSIONS & VENDING**

Numerous options to ensure players and fans alike are energized and ready!

#### **FREE PAVED PARKING**

Over 300 well-lit parking spaces adjacent to the fields.

For Sports Complex Reservations, please contact Mark Horton at 713.818.0181 or mhorton@albionhurricanes.org.