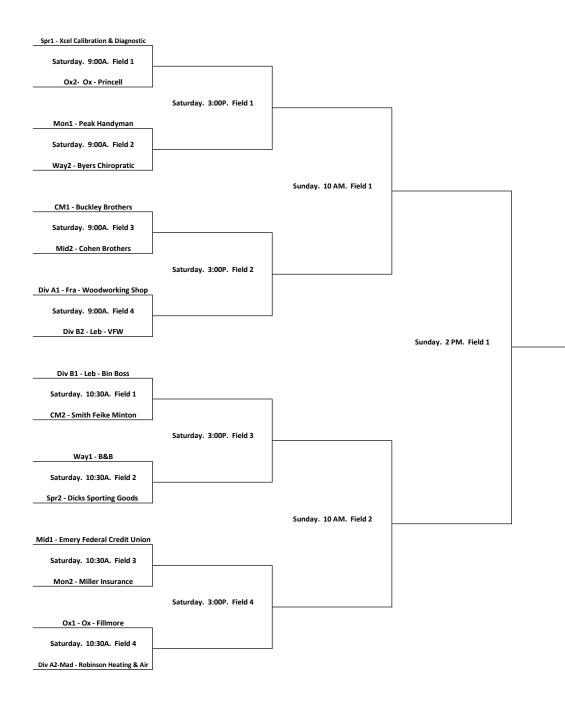

## **PASSER BOYS**

| CM1    | Buckley Brothers              | Orange     |
|--------|-------------------------------|------------|
| CM2    | Smith Feike Minton            | Green      |
| Mid1   | Emery Federal Credit Union    | Kelly      |
| Mid2   | Cohen Brothers                | Cobalt     |
| Mon1   | Peak Handyman                 | Purple     |
| Mon2   | Miller Insurance              | Blue       |
| Ox1    | Ox - Fillmore                 | Red        |
| Ox2    | Ox - Princell                 | Orange     |
| Spr1   | Xcel Calibration & Diagnostic | Royal Blue |
| Spr2   | Dicks Sporting Goods          | Purple     |
| Way1   | B&B                           | Red        |
| Way2   | Byers Chiropratic             | Green      |
| Div A1 | Fra - Woodworking Shop        | Grey       |
| Div A2 | Mad - Robinson Heating & Air  | Lime       |
| Div B1 | Leb - Bin Boss                | Maroon     |
| Div B2 | Leb - VFW                     | Black      |