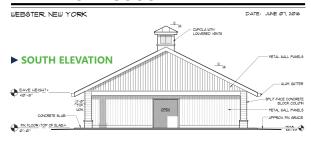

tadium. The Lakefront Soccer Park, located at 1645 Boulter Industrial Parkway, has over 34 acres of manicured grass fields which is used to host many events throughout the year.

#### **OUR MISSION:**

The Lakefront Soccer Club's mission is to provide the youth athlete with a positive soccer experience, which incorporates the teaching of proper skill development, team participation and fun. Our coaches are expected to help build good character by: helping each player gain self-confidence, teach good sportsmanship and to respect all those who participate in any soccer environment. Lakefront SC will provide each player with a level of competition that enhances individual development as soccer players through proper coaching, quality facilities and programming.



#### LAKEFRONT SOCCER PARK



#### **EAST ELEVATION**





## **OUR PHILOSOPHY:**

Lakefront SC believes that our organization plays a fundamental role in the evolution of soccer in the United States. Children participate in youth soccer for a variety of reasons, and it's our responsibility to offer programs that encourage, excite and energize every player regardless of ability. Lakefront SC understands that the most

important aspect of youth soccer is the opportunity to teach life lessons to impressionable children. All children will be given the chance to benefit from the values taught through teamwork, effort, responsibility and commitment.

#### **Lakefront Soccer Club**

865 Publishers Parkway - Webster, New York 14580 (585) 671-7730 / dirfund@lakefrontsc.com

www.lakefrontsc.com



# CORPORATE SPONSORSHIP PROG