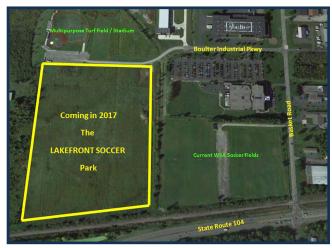

The facilities at Lakefront SC are among the best in Upstate New York. The club owns and operates at 865 Publishers Parkway, a 40,000 square foot indoor soccer complex with seven fields, which includes a natural surface, lighted stadium. The Lakefront Soccer Park, located at 1645 Boulter Industrial Parkway, has over 34 acres of manicured grass fields which is used to host many events throughout the year.