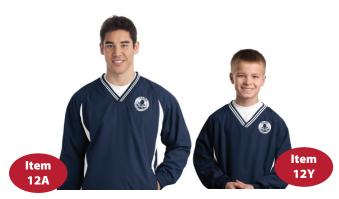

#### **Adult and Youth Pullover Wind Shirt**

This water-resistant pullover keeps you covered. 100% polyester that is jersey lining with mesh insets at gussets for added breathability. Rib knit v-neck collar and Raglan sleeves. Articulated elbows for greater mobility. Adult Sizes: XS-6XL Youth Sizes: XS-XL

| S-XL | \$40 | 4XL | \$45 |
|------|------|-----|------|
| 2XL  | \$42 | 5XL | \$46 |
| 3XI  | \$43 | 6XI | \$47 |

2" Number available on right chest for \$5. Name not available.

|      |     |      |       | Name<br>(If Wanted) | #<br>(16 Wantad)            | TOTAL All Costs x Qty Ordered |
|------|-----|------|-------|---------------------|-----------------------------|-------------------------------|
| Item | Qty | Size | Price | \$5.00 per Name     | (If Wanted)<br>\$5.00 per # | x Qty Ordered                 |
|      |     |      |       |                     |                             |                               |
|      |     |      |       |                     |                             |                               |
|      |     |      |       |                     |                             |                               |
|      |     |      |       |                     |                             |                               |
|      |     |      |       |                     |                             |                               |
|      |     |      |       |                     |                             |                               |
|      |     |      |       |                     |                             |                               |
|      |     |      |       |                     |                             |                               |
|      |     |      |       |                     |                             |                               |
|      |     |      |       |                     |                             |                               |
|      |     |      |       |                     |                             |                               |
|      |     |      |       |                     |                             |                               |
|      |     |      |       |                     |                             |                               |
|      |     |      |       |                     |                             |                               |