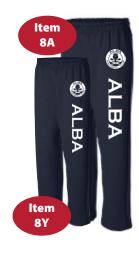

### Adult or Youth Heavy Blend Open Bottom Sweatpants

2XL

4XL

5XL

\$20

50/50 Cotton/Polyester Color: Navy Blue Adult Sizes: S-5XL Youth Sizes: S-XL S-XL \$22

| S-XL | \$22 |
|------|------|
| 2XL  | \$24 |
| 3XL  | \$25 |
| 4XL  | \$27 |
| 5XI  | \$28 |

Player's # is available on right leg for \$5.00