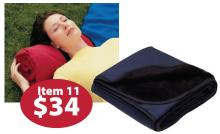

### Fleece & Nylon Travel Blanket

Fleece keeps you warm and nylon keeps you dry for a perfect outdoor blanket. Includes a convenient web strap. Dimensions: 50" x 60" Pricing is with embroidered logo