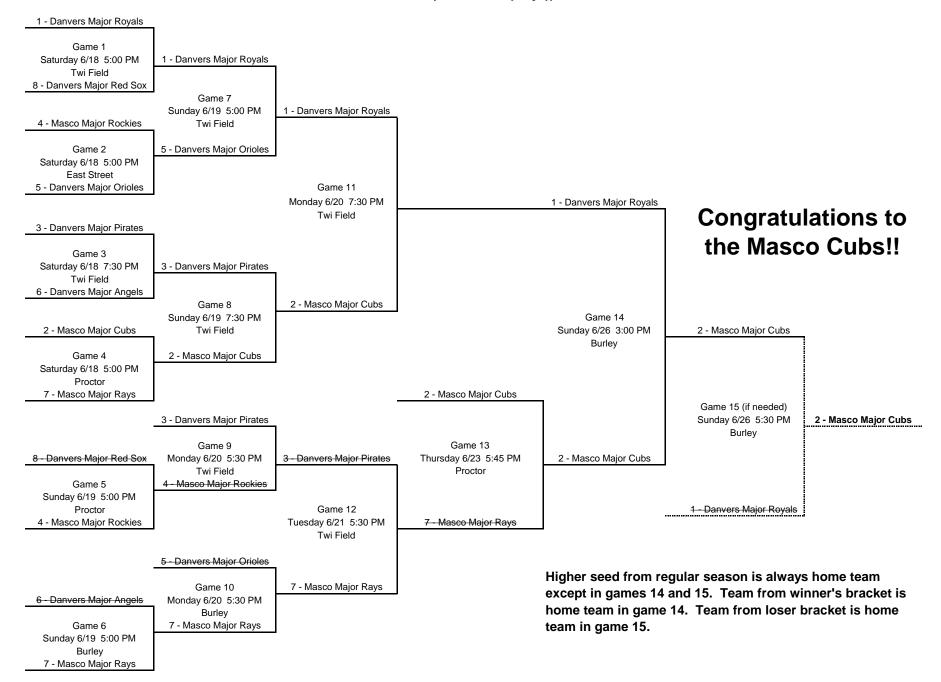

## Danvers Babe Ruth Baseball League 2016 Major division playoffs

Danvers Babe Ruth Baseball League 2016 Major division playoffs

|                     | Date / Time           | Field       | Visitor                   |    | Home                      |    |
|---------------------|-----------------------|-------------|---------------------------|----|---------------------------|----|
| Game 1              | Saturday 6/18 5:00 PM | Twi Field   | 8 - Danvers Major Red Sox | 1  | 1 - Danvers Major Royals  | 5  |
| Game 2              | Saturday 6/18 5:00 PM | East Street | 5 - Danvers Major Orioles | 8  | 4 - Masco Major Rockies   | 6  |
| Game 3              | Saturday 6/18 7:30 PM | Twi Field   | 6 - Danvers Major Angels  | 4  | 3 - Danvers Major Pirates | 7  |
| Game 4              | Saturday 6/18 5:00 PM | Proctor     | 7 - Masco Major Rays      | 4  | 2 - Masco Major Cubs      | 14 |
| Game 5              | Sunday 6/19 5:00 PM   | Proctor     | 8 - Danvers Major Red Sox | 3  | 4 - Masco Major Rockies   | 13 |
| Game 6              | Sunday 6/19 5:00 PM   | Burley      | 7 - Masco Major Rays      | 7  | 6 - Danvers Major Angels  | 0  |
| Game 7              | Sunday 6/19 5:00 PM   | Twi Field   | 5 - Danvers Major Orioles | 2  | 1 - Danvers Major Royals  | 6  |
| Game 8              | Sunday 6/19 7:30 PM   | Twi Field   | 3 - Danvers Major Pirates | 1  | 2 - Masco Major Cubs      | 7  |
| Game 9              | Monday 6/20 5:30 PM   | Twi Field   | 4 - Masco Major Rockies   | 0  | 3 - Danvers Major Pirates | 8  |
| Game 10             | Monday 6/20 5:30 PM   | Burley      | 7 - Masco Major Rays      | 9  | 5 - Danvers Major Orioles | 8  |
| Game 11             | Monday 6/20 7:30 PM   | Twi Field   | 2 - Masco Major Cubs      | 1  | 1 - Danvers Major Royals  | 3  |
| Game 12             | Tuesday 6/21 5:30 PM  | Twi Field   | 7 - Masco Major Rays      | 20 | 3 - Danvers Major Pirates | 4  |
| Game 13             | Thursday 6/23 5:45 PM | Proctor     | 7 - Masco Major Rays      | 5  | 2 - Masco Major Cubs      | 18 |
| Game 14             | Sunday 6/26 3:00 PM   | Burley      | 2 - Masco Major Cubs      | 8  | 1 - Danvers Major Royals  | 1  |
| Game 15 (if needed) | Sunday 6/26 5:30 PM   | Burley      | 1 - Danvers Major Royals  | 1  | 2 - Masco Major Cubs      | 3  |