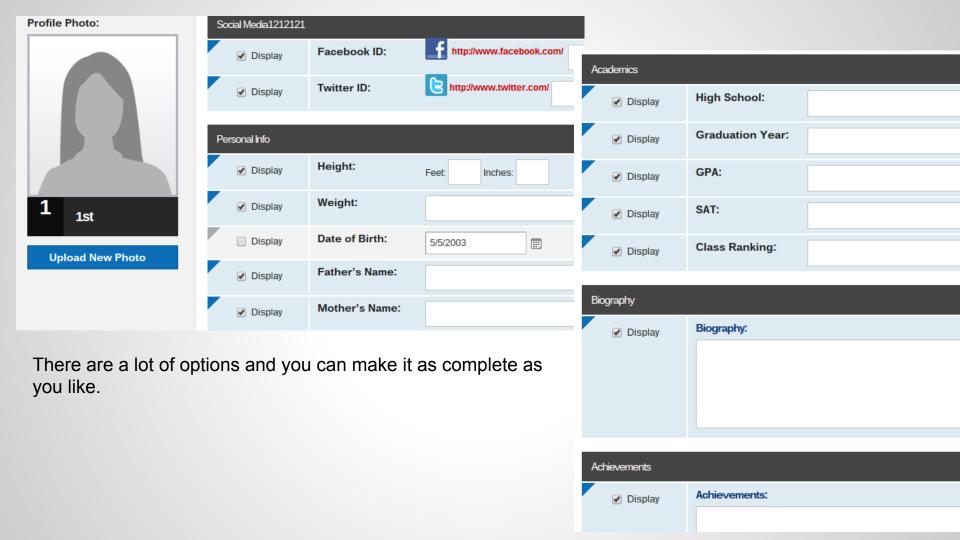

# **Player / Parent Acceptance**

Now your selected players have received an email, they need to log in and follow the instructions to accept a position.

Once accepted they will appear on your roster page and can update their profiles, add pics, stats etc.

#### **Finished Profile**

Height: 5'5" Weight: 130lbs DOB: Mar 10, 1999 Father: Christopher G Boltz Mother: Jean F Boltz

Phone: (P) 716-570-1970

This player also belongs to: Blue (Boltz)

Next Game: No Game is Scheduled.

# **21** JILLIAN BOLTZ

Resume

Photos / Videos

Academic

High School:Nichols SchoolGraduation Year:2017GPA:Honors

Biography

Positions Catcher, SS, Left Field

Bats: Right Throws: Right